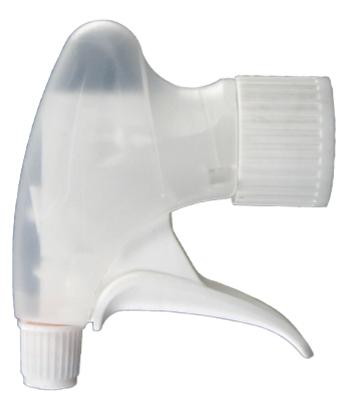

## Datasheet VELLA BH265BLBL

The Vella trigger-sprayer is a versatile, robust, all-purpose sprayer with a 1.3 ml output.

The Vella sprayer is designed with user comfort in mind, with a rounded, ergonomic body style and a wide trigger shape. The trigger has a textured surface to help grip with wet or gloved hands.

With its solid construction, the Vella is suitable for a wide range of uses including consumer and professional products, janitorial spraying and home and garden use. It is a « shipper » sprayer, suitable for fitting onto full bottles of product. The nozzle is fully adjustable from a fine mist to a direct jet. A diptube filter is fitted as standard.