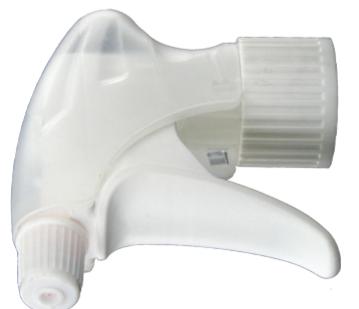

## Datasheet VELLA BH265BLBL

The Vella trigger-sprayer is a versatile, robust, all-purpose sprayer with a 1.3 ml output.

The Vella sprayer is designed with user comfort in mind, with a rounded, ergonomic body style and a wide trigger shape. The trigger has a textured surface to help grip with wet or gloved hands.

With its solid construction, the Vella is suitable for a wide range of uses including consumer and professional products, janitorial spraying and home and garden use. It is a « shipper » sprayer, suitable for fitting onto full bottles of product. The nozzle is fully adjustable from a fine mist to a direct jet. A diptube filter is fitted as standard.