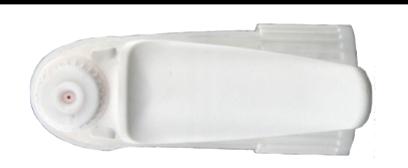

## Datasheet VELLA BH265BLBL

The Vella trigger-sprayer is a versatile, robust, all-purpose sprayer with a 1.3 ml output.

The Vella sprayer is designed with user comfort in mind, with a rounded, ergonomic body style and a wide trigger shape. The trigger has a textured surface to help grip with wet or gloved hands.

With its solid construction, the Vella is suitable for a wide range of uses including consumer and professional products, janitorial spraying and home and garden use. It is a « shipper » sprayer, suitable for fitting onto full bottles of product. The nozzle is fully adjustable from a fine mist to a direct jet. A diptube filter is fitted as standard.